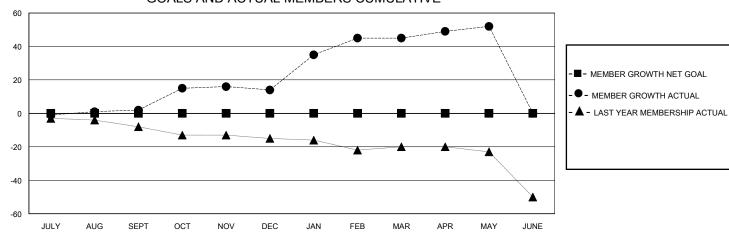

## GMT: LOCATION CZECH REPUBLIC GMT CA

| Clubs                 |               |           |               | Members               |                        |                         |                                                    |  |
|-----------------------|---------------|-----------|---------------|-----------------------|------------------------|-------------------------|----------------------------------------------------|--|
| RESULTS FOR 2023-2024 |               |           |               | RESULTS FOR 2023-2024 |                        |                         |                                                    |  |
| QUARTER               | NEW CLUB GOAL | NEW CLUBS | DROPPED CLUBS | QUARTER MEMB          | BER GROWTH NET<br>GOAL | MEMBER GROWTH<br>ACTUAL | DROPPED<br>MEMBERS ACTUAL<br>(including transfers) |  |
| JULY/AUG/SEPT         | 0             | 0         | 0             | JULY/AUG/SEPT         | 0                      | 9                       | 7                                                  |  |
| OCT/NOV/DEC           | 0             | 0         | 0             | OCT/NOV/DEC           | 0                      | 17                      | 5                                                  |  |
| JAN/FEB/MAR           | 1             | 0         | 0             | JAN/FEB/MAR           | 0                      | 36                      | 5                                                  |  |
| APR/MAY/JUNE          | 1             | 0         | 0             | APR/MAY/JUNE          | 0                      | 7                       | 0                                                  |  |

## GOALS AND ACTUAL MEMBERS CUMULATIVE

| DROPPED CLUBS: 0 |    | 18 CLUBS OF 36 ADDED 1 OR MORE<br>NEW MEMBERS | GENDER DISTRIBUTION  MALE 479 (72.14%) |  |
|------------------|----|-----------------------------------------------|----------------------------------------|--|
| DROPPED MEMBERS  |    |                                               | FEMALE 185 (27.86%)                    |  |
| DECEASED         | 3  | CLICK HERE FOR CUMULATIVE                     | TOTAL FAMILY UNIT MEMBERS              |  |
| CLUB CANCELLED   | 0  | MEMBERSHIP DATA                               |                                        |  |
| OTHER            | 14 |                                               |                                        |  |
| TOTAL            | 17 |                                               |                                        |  |